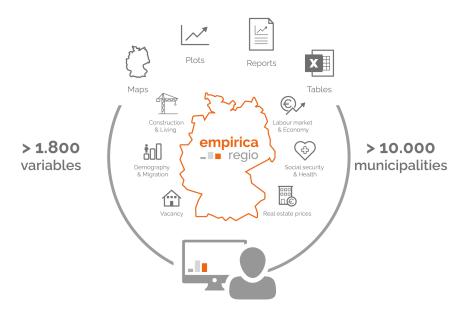

### All data

You have 24|7 access to over 1,800 indicators in more than 10,000 municipalities, 400 districts and numerous comparative regions.

### No research

With just a few clicks you can easily create maps, plots, tables or market reports – no need for time-consuming research anymore.

# Usage

You have 24|7 access to all time series in the market studio and can download all data as Excel files and use all plots, maps and reports instantly.

|                       | PEGIO BASIS | PEGO BASSE | PEGO STUDO | PEGO MO | PEGO X | PEGO POO |
|-----------------------|-------------|------------|------------|---------|--------|----------|
| States                | 2           | 2          | ALLE       | ALLE    | ALLE   | ALLE     |
| Base & structure data | ✓           | ✓          | ✓          | ✓       | ✓      | ✓        |
| Forecasts             | -           | ✓          | -          | ✓       | -      | ✓        |
| Indices               | -           | ✓          | -          | -       | ✓      | ✓        |
| Reports               | ✓           | ✓          | ✓          | ✓       | ✓      | ✓        |
| Personalized accesses | 2           | 2          | 5          | 5       | 5      | 5        |